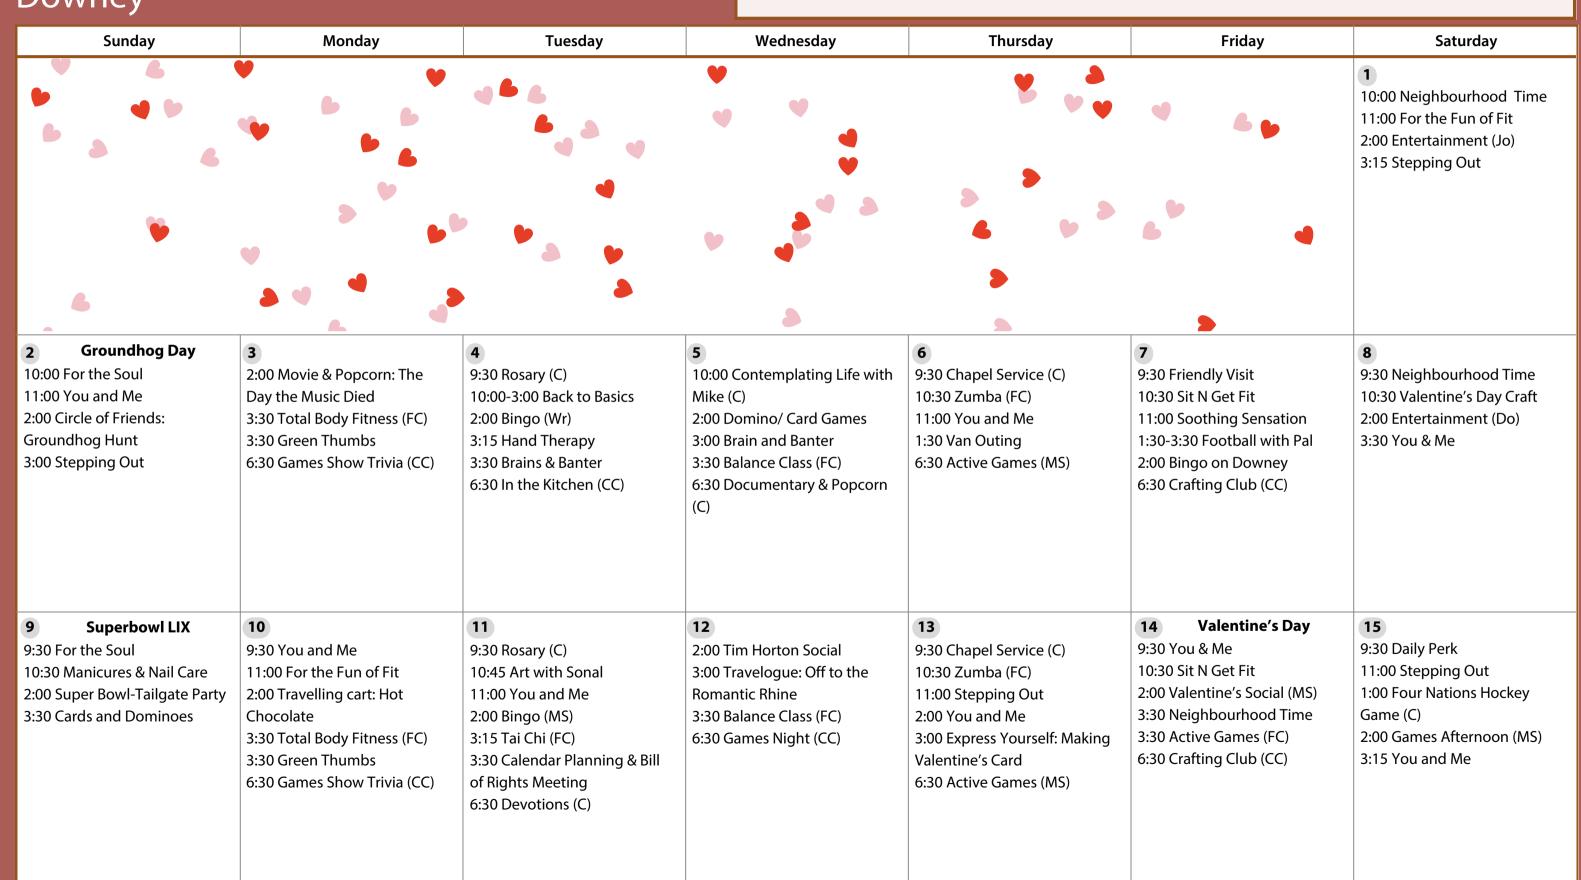

# FEBRUARY

### Downey

Legend

Do - Downey Ha - Hagey

Jo - Johnston

Po - Pollock

Ma - Matthews

C - Chapel

Wr - Wright

CC - Community Centre

CY - Courtyard

FC - Fitness Centre

L - Library MS - Main Street RH - Retirement

| Sunday                                                                               | Monday                                                                                                                                                                               | Tuesday                                                                                                                  | Wednesday                                                                                                                                                | Thursday                                                                                                                                                       | Friday                                                                                                                             | Saturday                                                                            |
|--------------------------------------------------------------------------------------|--------------------------------------------------------------------------------------------------------------------------------------------------------------------------------------|--------------------------------------------------------------------------------------------------------------------------|----------------------------------------------------------------------------------------------------------------------------------------------------------|----------------------------------------------------------------------------------------------------------------------------------------------------------------|------------------------------------------------------------------------------------------------------------------------------------|-------------------------------------------------------------------------------------|
| 16 10:00 For the Soul 11:00 Musical Moments 2:00 Circle of Friends 3:00 Stepping Out | 9:30 Friendly Visits 11:00 Card/ Domino Games 2:00 Family Day Event 6:30 Games Show Trivia (CC)                                                                                      | 9:30 Rosary (C) 10:45 Art with Sonal 2:00 Bingo (MS) 3:15 Hand Therapy 3:30 Soothing Sensations 6:30 In the Kitchen (CC) | 10:00 Contemplating Life with<br>Mike (C)<br>2:00 Travelling Cart: Sundaes<br>3:00 Circle of Friends<br>3:30 Balance Class (FC)<br>6:30 Games Night (CC) | 9:30 Chapel Service (C) 11:00 Nail Care/ Manicures 10:30 Zumba (FC) 2:00 Resident's Council (C) 2:15 Brain and Banter 3:00 Stepping Out 6:30 Active Games (MS) | 11:00-3:00 All Day Bus Outing<br>10:30 Sit N Get Fit<br>3:30 Active Games (FC)<br>6:30 Crafting Club (CC)                          | 9:30 Daily Perk 10:30 Travel the World 2:00 Entertainment (Ma) 3:00 Brains & Banter |
| 9:30 For the Soul<br>10:30 Short Stories<br>2:00 Target Toss<br>3:00 You & Me        | 9:30 Neighbourhood Time 11:00 Express Yourself 2:00 Travelling Cart: General Store 3:00 Brains and Banter 3:30 Total Body Fitness (FC) 3:30 Green Thumbs 6:30 Games Show Trivia (CC) | 9:30 Rosary (C) 10:45 Art with Sonal 2:00 Bingo (MS) 3:15 Tai Chi (FC) 3:30 Music on Demand 6:30 Devotions (C)           | 26 Pink Shirt Day 2:00 Food Committee (C) 2:15 Wisdom Wednesday 3:00 Circle of Friends 3:30 Balance Class (FC) 6:30 Games Night (CC)                     | 9:30 Friendly Visits 10:00 Celebration of Life (C) 10:30 Zumba (FC) 11:00 Musical Moments 2:00 Circle of Friends 3:00 Brain and Banter 6:30 Active Games (MS)  | 9:30 Neighbourhood Time 10:30 Sit N Get Fit 2:00 Bingo on Pollock 3:30 Stepping Out 3:30 Active Games (FC) 6:30 Crafting Club (CC) |                                                                                     |