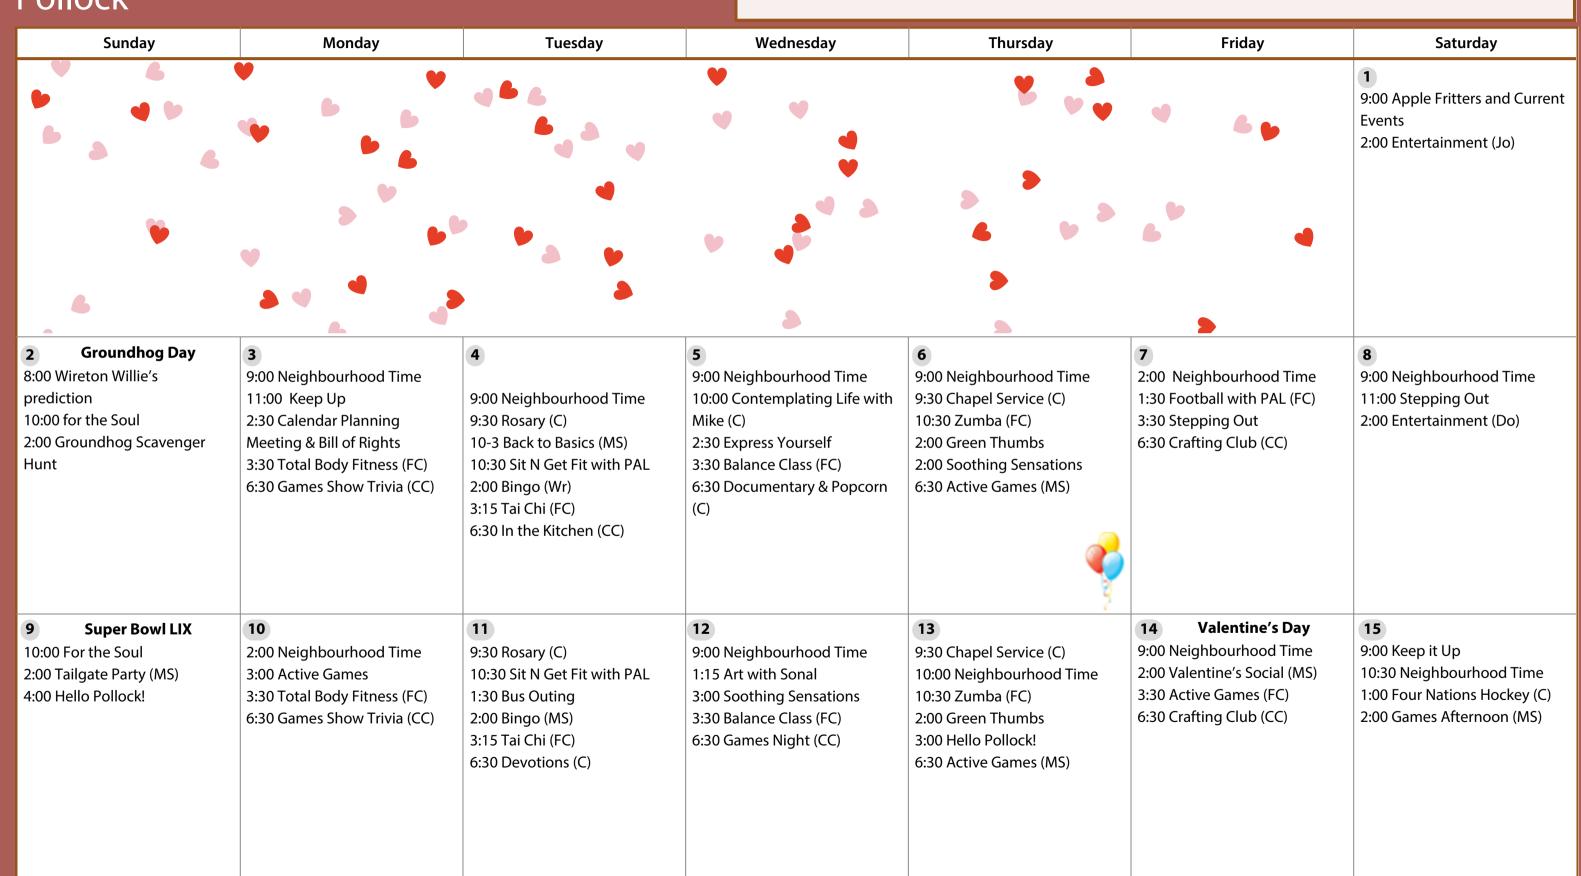

### Pollock

Legend

Do - Downey Ha - Hagey

Jo - Johnston

Po - Pollock

Ma - Matthews

C - Chapel

Wr - Wright

CC - Community Centre

CY - Courtyard FC - Fitness Centre L - Library MS - Main Street **RH** - Retirement

| Sunday                                                                        | Monday                                                                                    | Tuesday                                                                                                                         | Wednesday                                                                                                                                        | Thursday                                                                                                                             | Friday                                                                                 | Saturday                                                           |
|-------------------------------------------------------------------------------|-------------------------------------------------------------------------------------------|---------------------------------------------------------------------------------------------------------------------------------|--------------------------------------------------------------------------------------------------------------------------------------------------|--------------------------------------------------------------------------------------------------------------------------------------|----------------------------------------------------------------------------------------|--------------------------------------------------------------------|
| 10:00 For The Soul 2:00 Baking 3:00 Travel to Costa Rica with Sydney          | 2:00 Family Day Fun (MS) 6:30 Games Show Trivia (CC)                                      | 9:00 Neighbourhood Time 9:30 Rosary (C) 10:30 Sit N Get Fit with PAL 2:00 Bingo (MS) 3:15 Tai Chi (FC) 6:30 In the Kitchen (CC) | 10:00 Contemplating Life with<br>Mike (C)<br>1:15 Art with Sonal<br>3:00 Soothing Sensations<br>3:30 Balance Class (FC)<br>6:30 Games Night (CC) | 9:30 Chapel Service (C) 10:30 Zumba (FC) 11:00 Hello Pollock! 2:00 Green Thumbs 2:00 Resident's Council (C) 6:30 Active Games (MS)   | 2:00 Neighbourhood Time<br>3:30 Active Games (FC)<br>6:30 Crafting Club (CC)           | 9:00 Neighbourhood Time 11:00 Stepping Out 2:00 Entertainment (Ma) |
| 10:00 For the Soul 2:00 Neighbourhood Time 3:00 Manicures 4:00 Hello Pollock! | 2:00 Karaoke 3:00 Hello Pollock! 3:30 Total Body Fitness (FC) 6:30 Games Show Trivia (CC) | 9:30 Rosary (C) 10:30 Sit N Get Fit with PAL 2:00 Bingo (MS) 3:15 Tai Chi (FC) 6:30 Devotions (C)                               | 26 Pink Shirt Day 1:15 Art with Sonal 2:00 Food Committee (C) 3:00 Soothing Sensations 3:30 Balance Class (FC) 6:30 Games Night (CC)             | 10:00 Celebration of Life (C) 10:30 Zumba (FC) 11:00 Hello Pollock! 1:30 Neighbourhood Time 2:00 Green Thumbs 6:30 Active Games (MS) | 9:00 Neighbourhood Time 1:30 Van Outing 3:30 Active Games (FC) 6:30 Crafting Club (CC) |                                                                    |