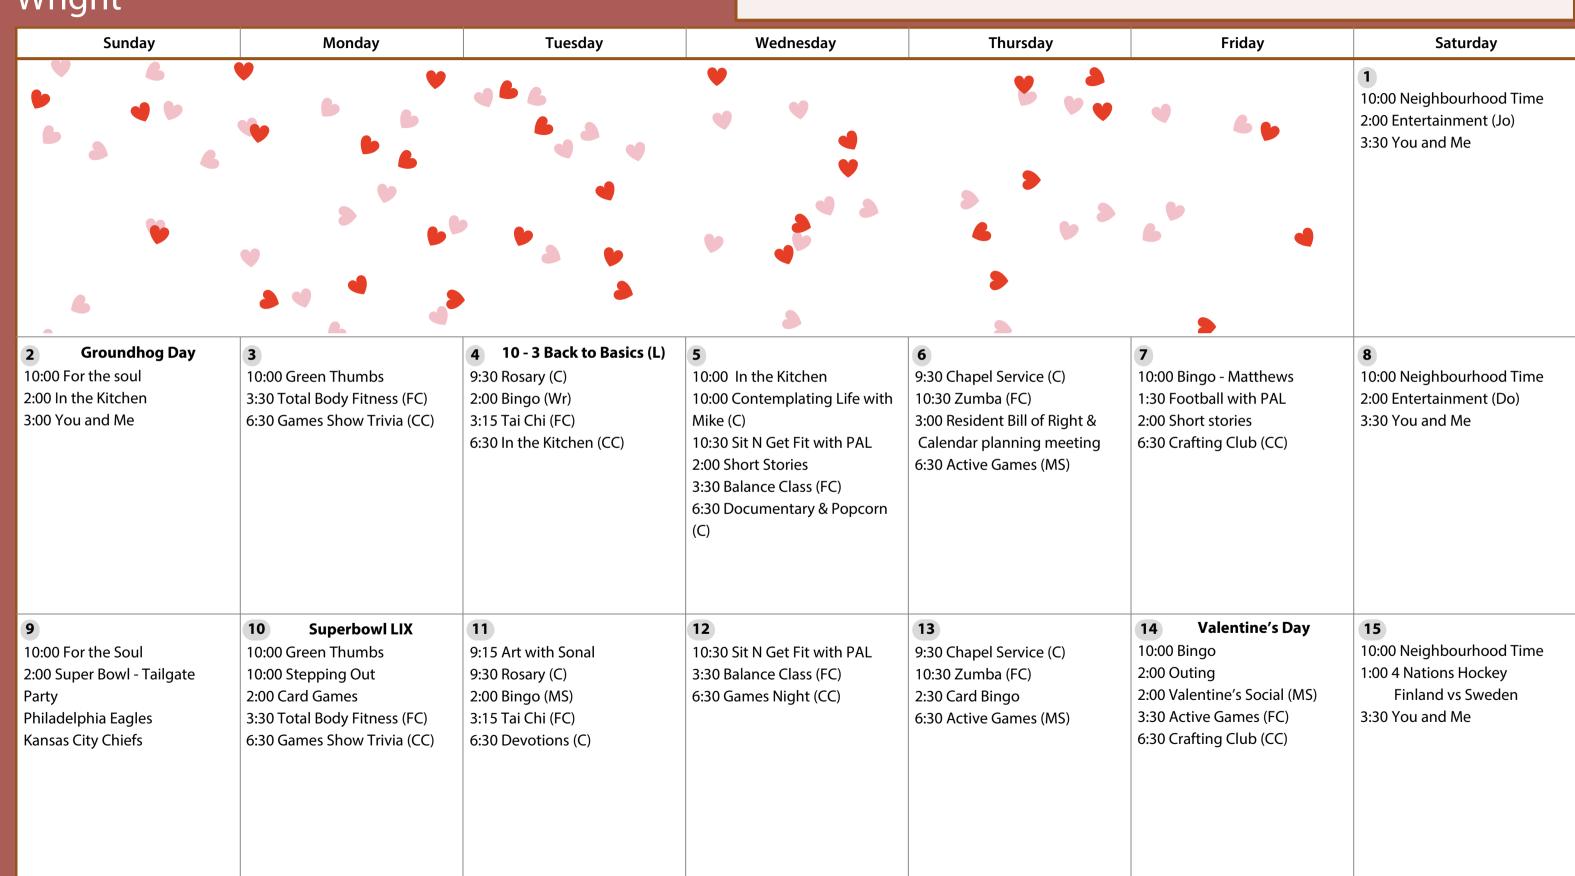

## FEBRUARY

Wright

Legend

Do - Downey

Ha - Hagey

Jo - Johnston Ma - Matthews

Po - Pollock

Wr - Wright C - Chapel

CC - Community Centre

CY - Courtyard FC - Fitness Centre L - Library MS - Main Street RH - Retirement

# FEBRUARY

Wright

Legend

Do - Downey Ha - Hagey

Jo - Johnston

Po - Pollock

Ma - Matthews

Wr - Wright C - Chapel

CC - Community Centre

CY - Courtyard

FC - Fitness Centre

L - Library MS - Main Street **RH** - Retirement

| Sunday                                                     | Monday                                                                            | Tuesday                                                                                              | Wednesday                                                                                                                                                   | Thursday                                                                                                | Friday                                                                                               | Saturday                                                               |
|------------------------------------------------------------|-----------------------------------------------------------------------------------|------------------------------------------------------------------------------------------------------|-------------------------------------------------------------------------------------------------------------------------------------------------------------|---------------------------------------------------------------------------------------------------------|------------------------------------------------------------------------------------------------------|------------------------------------------------------------------------|
| 16 10:00 For the Soul 2:00 In the Kitchen 3:30 You and Me  | 2:00 Family Day Event<br>6:30 Games Show Trivia (CC)                              | 9:15 Art with Sonal 9:30 Rosary (C) 2:00 Bingo (MS) 3:15 Hand Therapy (FC) 6:30 In the Kitchen (CC)  | 10:00 Contemplating Life with<br>Mike (C)<br>10:30 Sit N Get Fit with PAL<br>3:30 Balance Class (FC)<br>6:30 Games Night (CC)                               | 9:30 Chapel Service (C) 10:30 Zumba (FC) 1:30 Outing 2:00 Resident's Council (C) 6:30 Active Games (MS) | 10:00 Bingo - Matthews<br>2:00 Express Yourself<br>3:30 Active Games (FC)<br>6:30 Crafting Club (CC) | 10:00 Neighbourhood Time<br>2:00 Entertainment (Ma)<br>3:30 You and Me |
| 10:00 For the Soul<br>2:00 Active Games<br>3:30 You and Me | 10:00 Green Thumbs<br>3:30 Total Body Fitness (FC)<br>6:30 Games Show Trivia (CC) | 9:15 Art with Sonal<br>9:30 Rosary (C)<br>2:00 Bingo (MS)<br>3:15 Tai Chi (FC)<br>6:30 Devotions (C) | 26 Pink Shirt Day 10:00 Contemplating Life with Mike (C) 10:30 Sit N Get Fit with PAL 2:00 Food Committee (C) 3:30 Balance Class (FC) 6:30 Games Night (CC) | 10:00 Celebration of Life (C)<br>10:30 Zumba (FC)<br>2:30 IN2L - Driving<br>6:30 Active Games (MS)      | 10:00 Bingo<br>2:00 Hang up Calendar<br>3:30 Active Games (FC)<br>6:30 Crafting Club (CC)            |                                                                        |