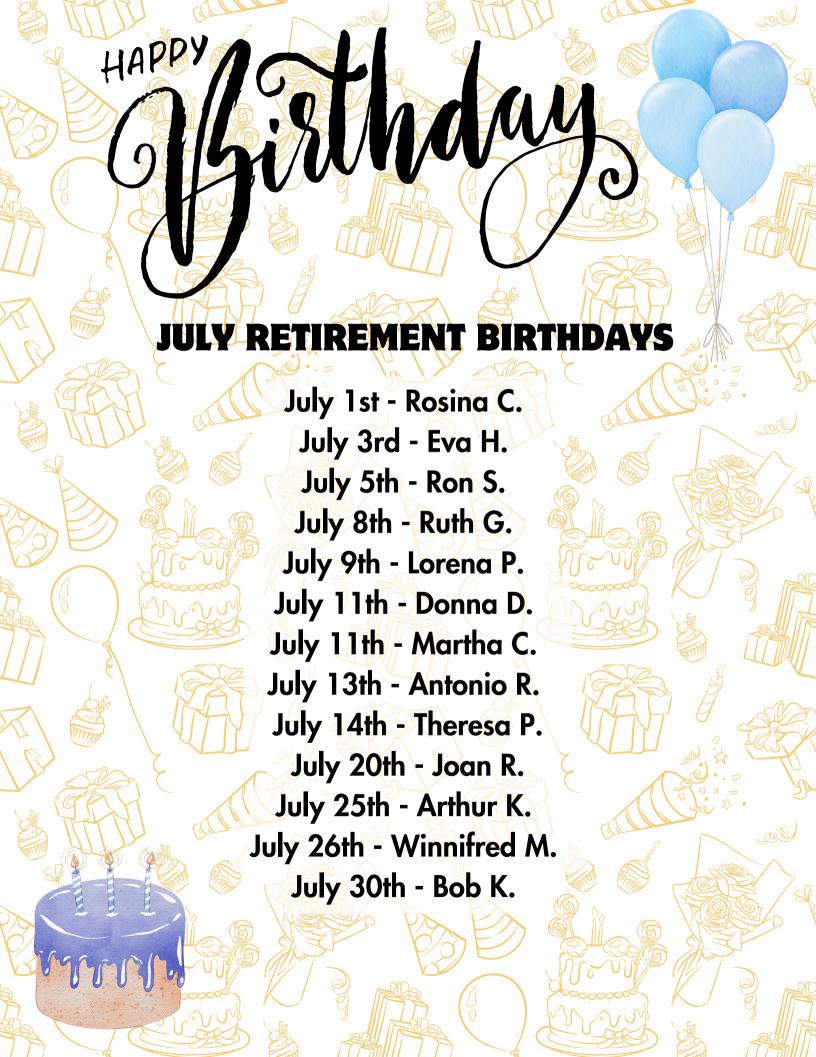

#### **Jazzy July Birthday Party**

We'll be jazzin it up for July birthdays with Lenny on the saxophone! Monday July 29th, 2024 at 2:30 pm Town Square/ Courtyard