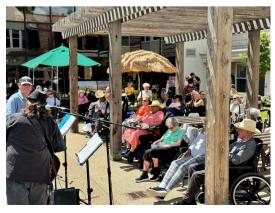

#### **Heartbeats Concerts**

Heartbeats Band is here every other Friday this summer. In July they will be here Friday July 12th and Friday July 26th at 2:30 pm. Concerts will be in the courtyard weather permitting - if the weather isn't nice we will be in town square!