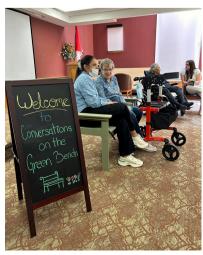

#### **HUMBER SPOTLIGHT**

This June, as we celebrated Seniors Month in Ontario, and it also marks the 9th year of our cherished #ElderWisdom campaign, a heartfelt initiative aimed at bridging generations and fostering meaningful conversations within our community.

1.#ElderWisdom is more than just a campaign; it's a movement that encourages society to tap into the profound knowledge, experiences, and insights our seniors offer. We bring the iconic green bench to public spaces every year, inviting community members to sit and engage in enriching conversations with our elders. This simple act of sharing time and stories has sparked countless moments of connection, learning, and mutual respect, reinforcing the value of our seniors in today's fast-paced world. This year we invited Fairview and Maynard Nursing Homes to our village for an engaging and dynamic event where participants rotate through brief conversations with different seniors, ensuring a diversity of interactions and perspectives.